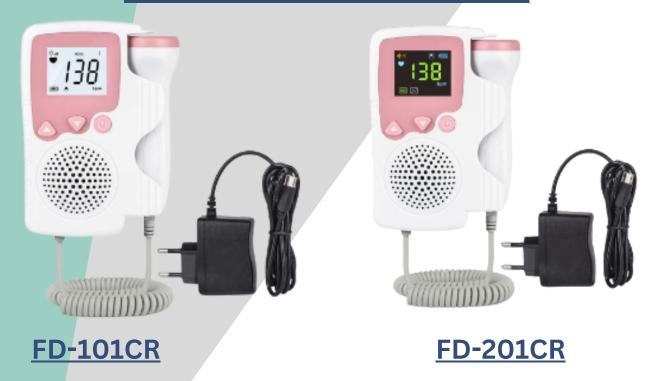

## **Features**

- Easy and convenient operation
- · High-fidelity, crystal-clear sound
- Earphone and speaker are feasible
- High sensitivity doppler probe
- · Low ultrasound dosage
- Display with white backlight LCD (FD-101CR) and color LCD (FD-201CR)